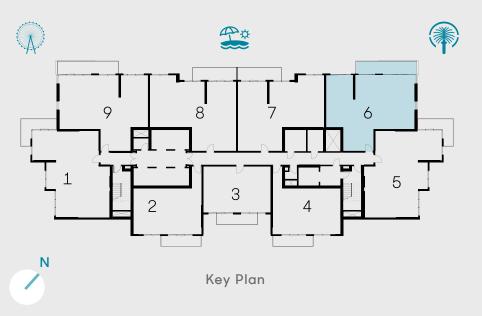

# 2 BEDROOM - TYPE 02 B Unit 06 | Levels 01 to 10

| Suite Area   | 1321 sqft | 122.71 sqm |
|--------------|-----------|------------|
| Balcony Area | 195 sqft  | 18.07 sqm  |
| Total Area   | 1515 sqft | 140.78 sqm |