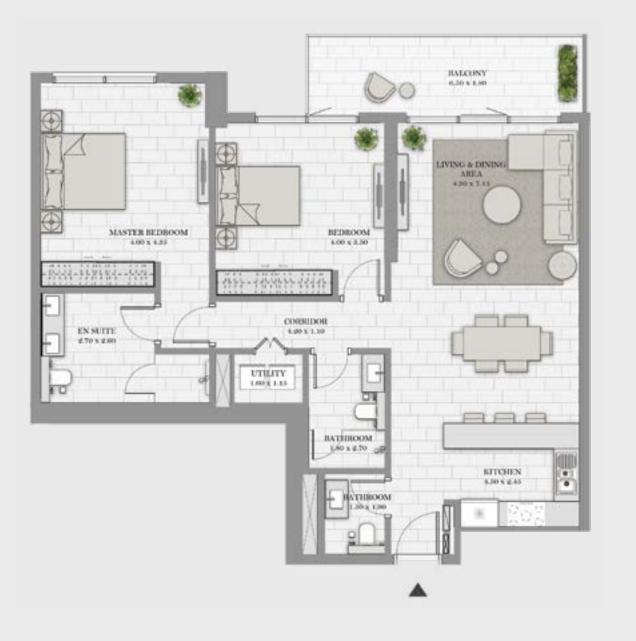

# 2 BEDROOM - TYPE 02 A Unit 09 | Levels 01 to 10

| Suite Area   | 1321 sqft | 122.71 sqm |
|--------------|-----------|------------|
| Balcony Area | 195 sqft  | 18.07 sqm  |
| Total Area   | 1515 sqft | 140.78 sqm |