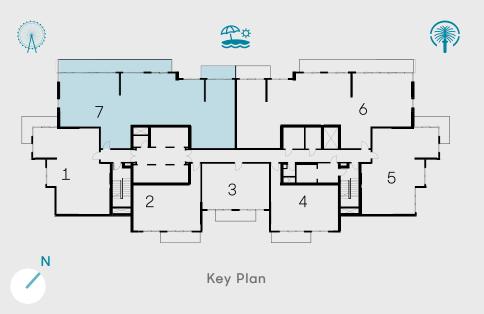

#### Unit 07 | Levels 25 to 34

| Suite Area   | 2572 sqft | 238.92 sqm |
|--------------|-----------|------------|
| Balcony Area | 479 sqft  | 44.48 sqm  |
| Total Area   | 3050 sqft | 283.40 sqm |

#### Unit 06 | Levels 25 to 34

| Suite Area   | 2572 sqft | 238.92 sqm |
|--------------|-----------|------------|
| Balcony Area | 479 sqft  | 44.48 sqm  |
| Total Area   | 3050 sqft | 283.40 sqm |