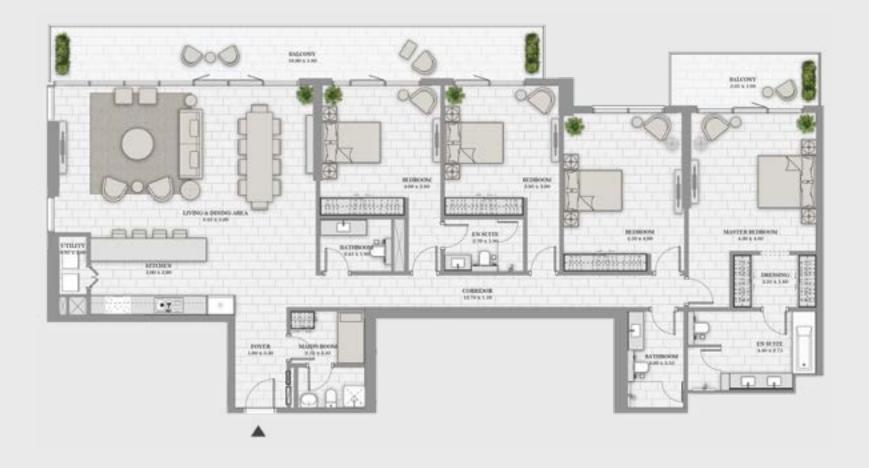

#### Unit 07 | Levels 25 to 34

| Suite Area   | 2572 sqft | 238.92 sqm |
|--------------|-----------|------------|
| Balcony Area | 479 sqft  | 44.48 sqm  |
| Total Area   | 3050 sqft | 283.40 sqm |

#### Unit 06 | Levels 25 to 34

| Suite Area   | 2572 sqft | 238.92 sqm |
|--------------|-----------|------------|
| Balcony Area | 479 sqft  | 44.48 sqm  |
| Total Area   | 3050 sqft | 283.40 sqm |