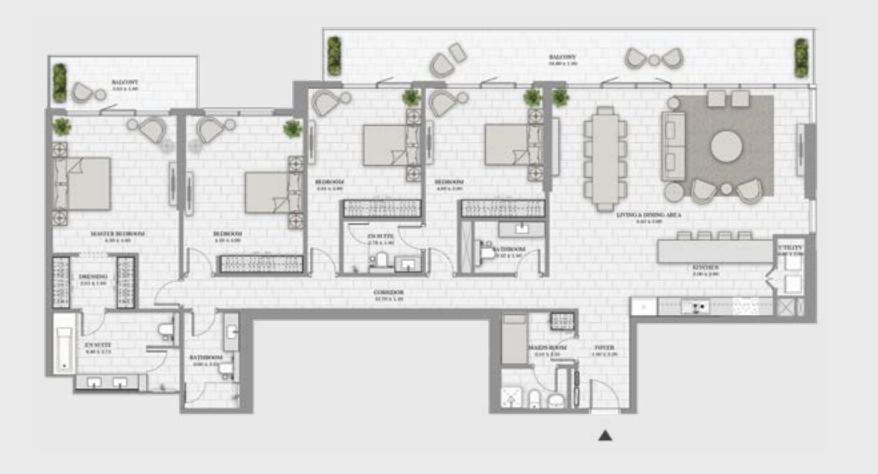

#### Unit 07 | Levels 25 to 34

| Suite Area   | 2572 sqft | 238.92 sqm |
|--------------|-----------|------------|
| Balcony Area | 479 sqft  | 44.48 sqm  |
| Total Area   | 3050 sqft | 283.40 sqm |

#### Unit 06 | Levels 25 to 34

| Suite Area   | 2572 sqft | 238.92 sqm |
|--------------|-----------|------------|
| Balcony Area | 479 sqft  | 44.48 sqm  |
| Total Area   | 3050 sqft | 283.40 sqm |