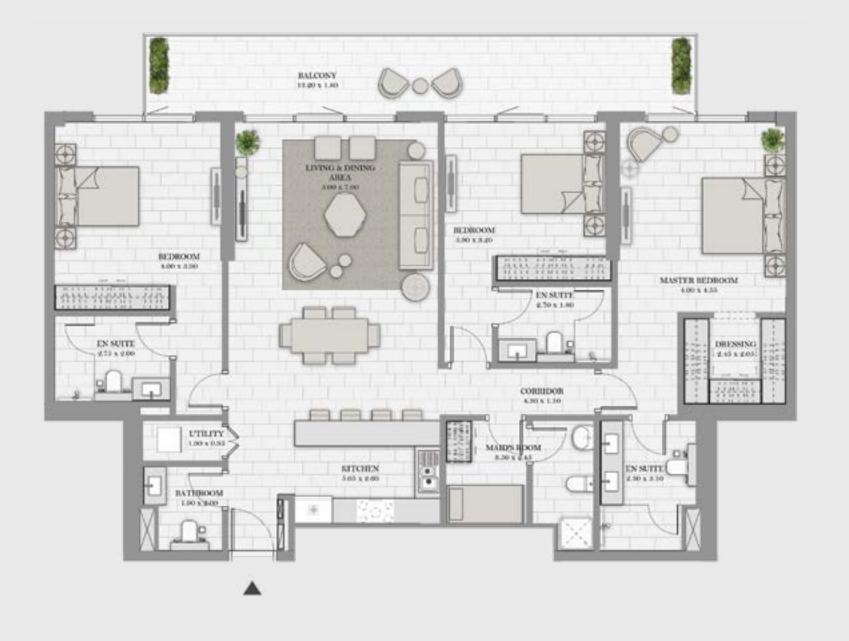

#### Unit 07 | Levels 25 to 34

| Suite Area   | 2572 sqft | 238.92 sqm |
|--------------|-----------|------------|
| Balcony Area | 479 sqft  | 44.48 sqm  |
| Total Area   | 3050 sqft | 283.40 sqm |

#### Unit 06 | Levels 25 to 34

| Suite Area   | 2572 sqft | 238.92 sqm |
|--------------|-----------|------------|
| Balcony Area | 479 sqft  | 44.48 sqm  |
| Total Area   | 3050 sqft | 283.40 sqm |