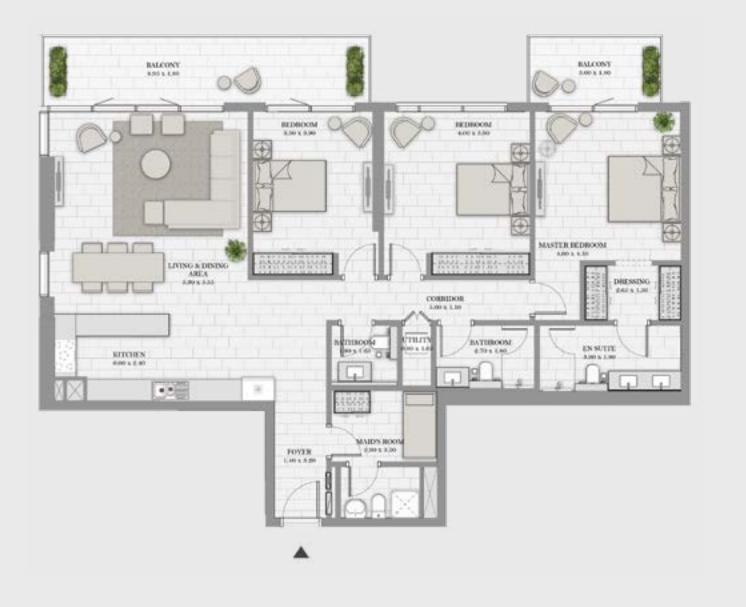

#### Unit 07 | Levels 25 to 34

| Suite Area   | 2572 sqft | 238.92 sqm |
|--------------|-----------|------------|
| Balcony Area | 479 sqft  | 44.48 sqm  |
| Total Area   | 3050 sqft | 283.40 sqm |

#### Unit 06 | Levels 25 to 34

| Suite Area   | 2572 sqft | 238.92 sqm |
|--------------|-----------|------------|
| Balcony Area | 479 sqft  | 44.48 sqm  |
| Total Area   | 3050 sqft | 283.40 sqm |