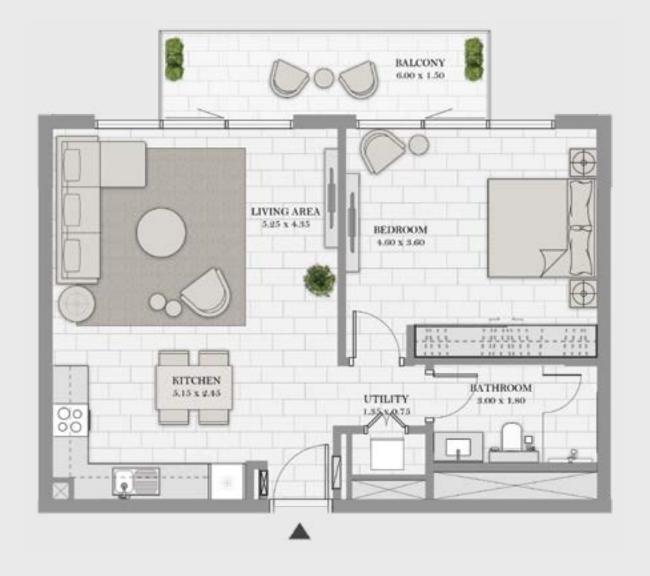

#### 1 BEDROOM - TYPE 02

Unit 03 | Levels 01 to 22, 25 to 34 Unit 04 | Levels 35 & 36

| Suite Area   | 741 sqft | 68.81 sqm |
|--------------|----------|-----------|
| Balcony Area | 109 sqft | 10.13 sqm |
| Total Area   | 850 sqft | 78.94 sqm |