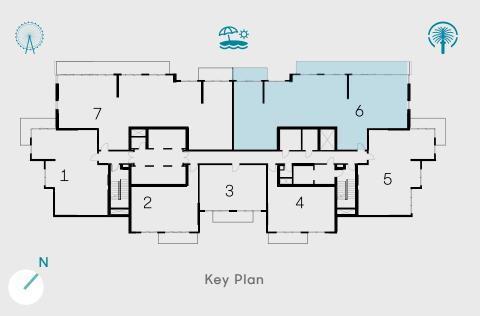

# 2 BEDROOM - TYPE 02 A Unit 09 | Levels 01 to 10

| Suite Area   | 1321 sqft | 122.71 sqm |
|--------------|-----------|------------|
| Balcony Area | 195 sqft  | 18.07 sqm  |
| Total Area   | 1515 sqft | 140.78 sqm |

# 2 BEDROOM - TYPE 02 B Unit 06 | Levels 01 to 10

| Suite Area   | 1321 sqft | 122.71 sqm |
|--------------|-----------|------------|
| Balcony Area | 195 sqft  | 18.07 sqm  |
| Total Area   | 1515 sqft | 140.78 sqm |