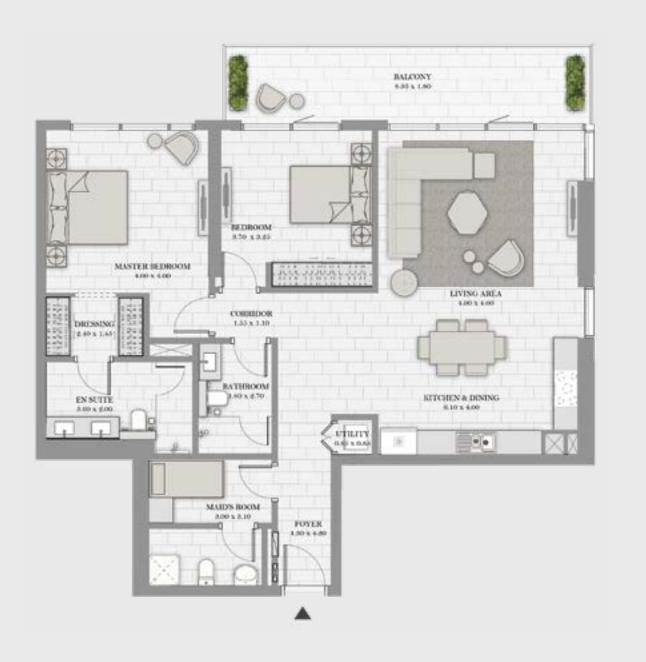

#### Unit 05 | Levels 01 to 22, 25 to 34

| Suite Area   | 1264 sqft | 117.43 sqm |
|--------------|-----------|------------|
| Balcony Area | 136 sqft  | 12.64 sqm  |
| Total Area   | 1400 sqft | 130.07 sqm |