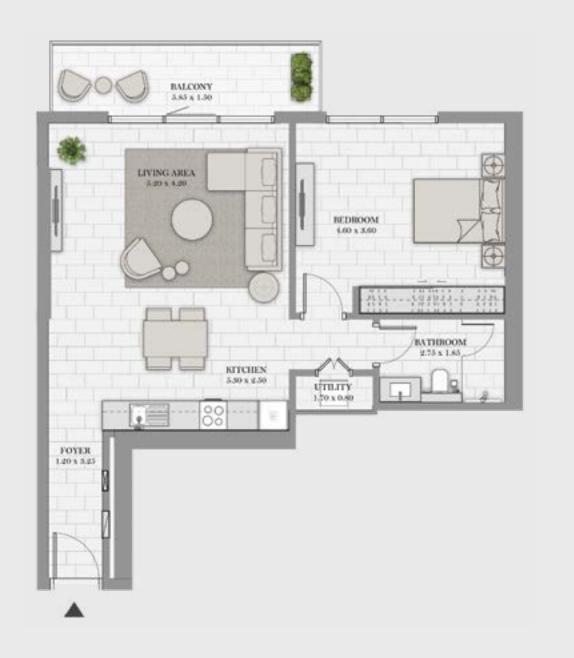

#### 1 BEDROOM - TYPE 02

Unit 03 | Levels 01 to 22, 25 to 34 Unit 04 | Levels 35 & 36

| Suite Area   | 741 sqft | 68.81 sqm |
|--------------|----------|-----------|
| Balcony Area | 109 sqft | 10.13 sqm |
| Total Area   | 850 sqft | 78.94 sqm |