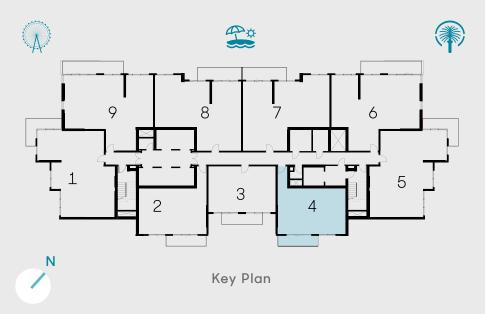

#### 1 BEDROOM - TYPE 02

Unit 03 | Levels 01 to 22, 25 to 34 Unit 04 | Levels 35 & 36

| Suite Area   | 741 sqft | 68.81 sqm |
|--------------|----------|-----------|
| Balcony Area | 109 sqft | 10.13 sqm |
| Total Area   | 850 sqft | 78.94 sqm |