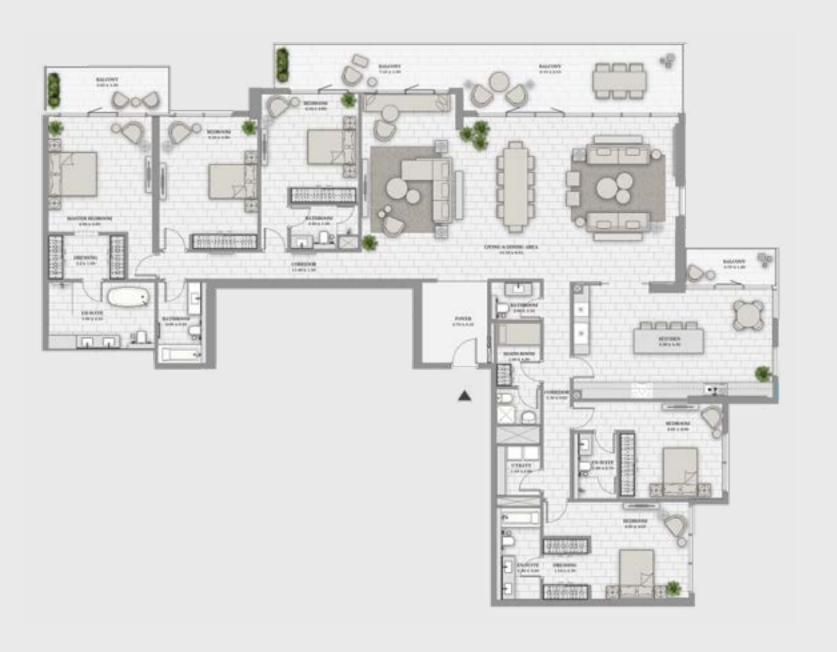

#### Unit 02 | Levels 35 to 36

| Suite Area   | 3809 sqft | 353.88 sqm |
|--------------|-----------|------------|
| Balcony Area | 644 sqft  | 59.80 sqm  |
| Total Area   | 4453 sqft | 413.68 sqm |

**Key Section** 

#### Unit 01 | Levels 35 to 36

| Suite Area   | 3809 sqft | 353.88 sqm |
|--------------|-----------|------------|
| Balcony Area | 644 sqft  | 59.80 sqm  |
| Total Area   | 4453 sqft | 413.68 sqm |

/a\/|E