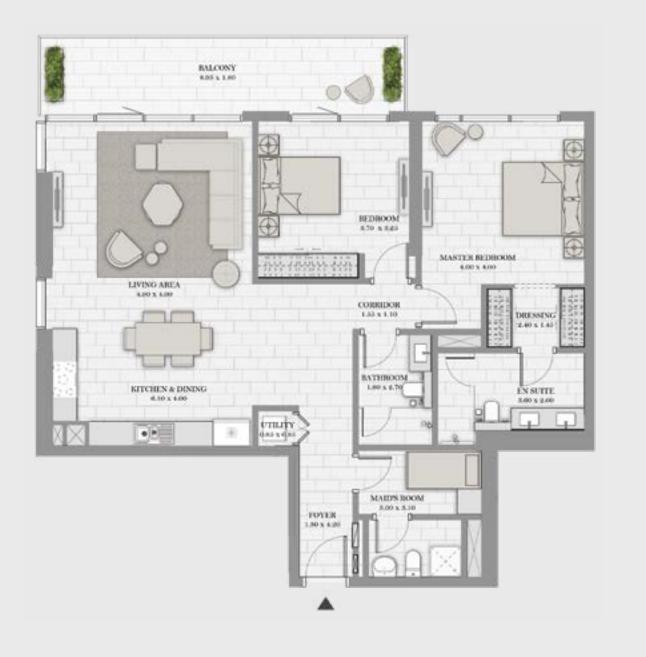

# 2 BEDROOM - TYPE 02 B Unit 06 | Levels 01 to 10

| Suite Area   | 1321 sqft | 122.71 sqm |
|--------------|-----------|------------|
| Balcony Area | 195 sqft  | 18.07 sqm  |
| Total Area   | 1515 sqft | 140.78 sqm |