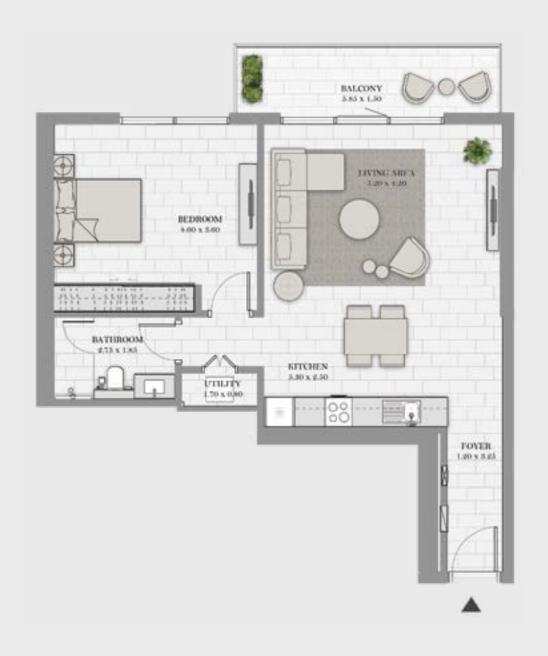

#### 1 BEDROOM - TYPE 02

Unit 03 | Levels 01 to 22, 25 to 34 Unit 04 | Levels 35 & 36

| Suite Area   | 741 sqft | 68.81 sqm |
|--------------|----------|-----------|
| Balcony Area | 109 sqft | 10.13 sqm |
| Total Area   | 850 sqft | 78.94 sqm |