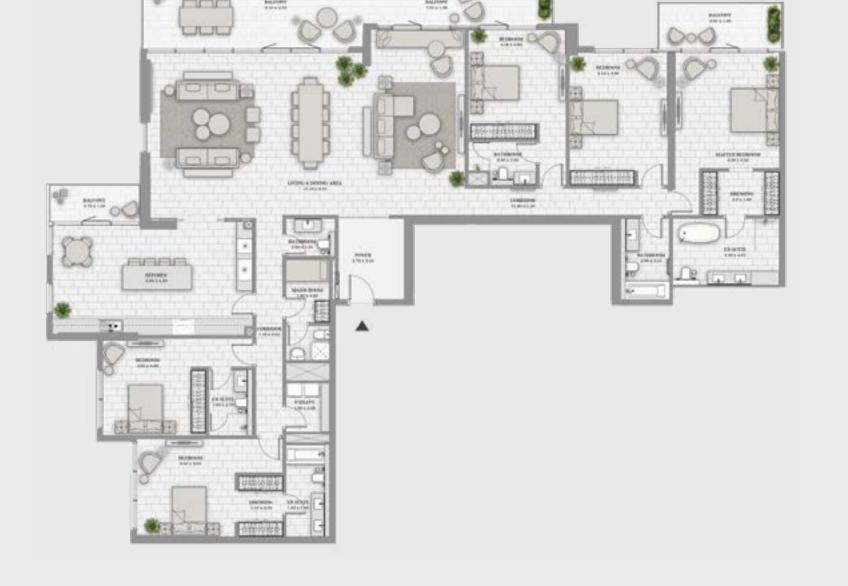

#### Unit 01 | Levels 35 to 36

| Suite Area   | 3809 sqft | 353.88 sqm |
|--------------|-----------|------------|
| Balcony Area | 644 sqft  | 59.80 sqm  |
| Total Area   | 4453 sqft | 413.68 sqm |

/a\/|E