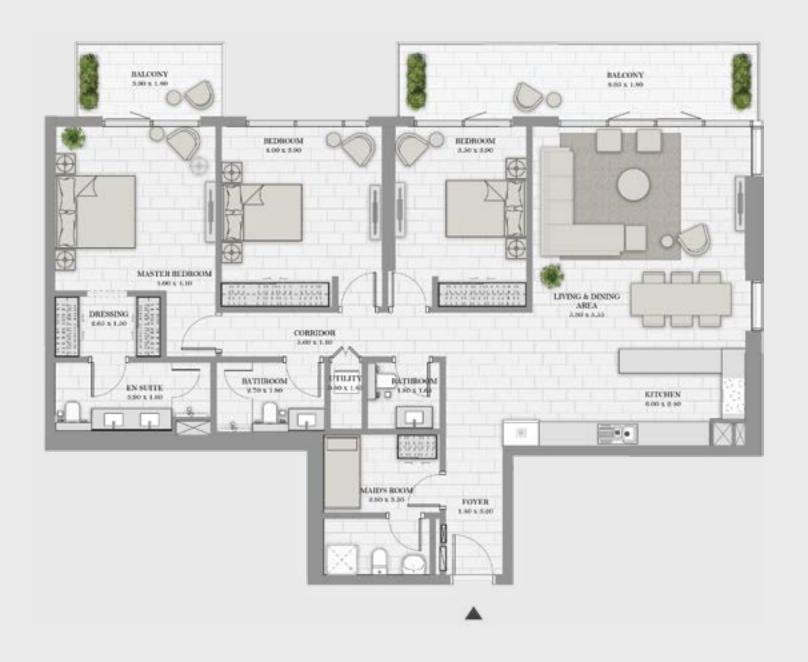

#### Unit 02 | Levels 35 to 36

| Suite Area   | 3809 sqft | 353.88 sqm |
|--------------|-----------|------------|
| Balcony Area | 644 sqft  | 59.80 sqm  |
| Total Area   | 4453 sqft | 413.68 sqm |

**Key Section** 

#### Unit 01 | Levels 35 to 36

| Suite Area   | 3809 sqft | 353.88 sqm |
|--------------|-----------|------------|
| Balcony Area | 644 sqft  | 59.80 sqm  |
| Total Area   | 4453 sqft | 413.68 sqm |

/a\/|E