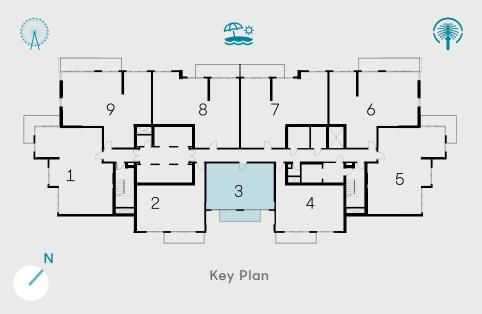

Live by the beach

Floor plans

Unit 02 | Levels 01 to 22, 25 to 34 Unit 03 | Levels 35 & 36

| Suite Area   | 813 sqft | 75.56 sqm |
|--------------|----------|-----------|
| Balcony Area | 107 sqft | 9.91 sqm  |
| Total Area   | 920 sqft | 85.47 sqm |







Unit 04 | Levels 01 to 22, 25 to 34 Unit 05 | Levels 35 & 36

| Suite Area   | 813 sqft | 75.56 sqm |
|--------------|----------|-----------|
| Balcony Area | 107 sqft | 9.91 sqm  |
| Total Area   | 920 sqft | 85.47 sqm |







#### 1 BEDROOM - TYPE 02

Unit 03 | Levels 01 to 22, 25 to 34 Unit 04 | Levels 35 & 36

| Suite Area   | 741 sqft | 68.81 sqm |
|--------------|----------|-----------|
| Balcony Area | 109 sqft | 10.13 sqm |
| Total Area   | 850 sqft | 78.94 sqm |







DISCLAIMER: PLANS, DETAILS AND UNIT ORIENTATION INCLUDED ARE INDICATIVE ONLY AND ARE SUBJECT TO CHANGE BY THE DEVELOPER/SELLER AT ITS SOLE DISCRETION WITHOUT NOTICE AND/OR LIABILITY, ALL IMAGES, INCLUDING FEATURES, FINISHES, FURNISHINGS, VIEW AND SCALE ARE ILLUSTRATIVE ONLY. FINAL AREAS, ORIENTATION, DIMENSIONS, LAYOUT AND MATERIALS MAY DIFFER FROM THOSE STATED.

# 2 BEDROOM - TYPE 01 A Unit 01 | Levels 01 to 22, 25 to 34

| Suite Area   | 1264 sqft | 117.43 sqm |
|--------------|-----------|------------|
| Balcony Area | 136 sqft  | 12.64 sqm  |
| Total Area   | 1400 sqft | 130.07 sqm |







#### Unit 05 | Levels 01 to 22, 25 to 34

| Suite Area   | 1264 sqft | 117.43 sqm |
|--------------|-----------|------------|
| Balcony Area | 136 sqft  | 12.64 sqm  |
| Total Area   | 1400 sqft