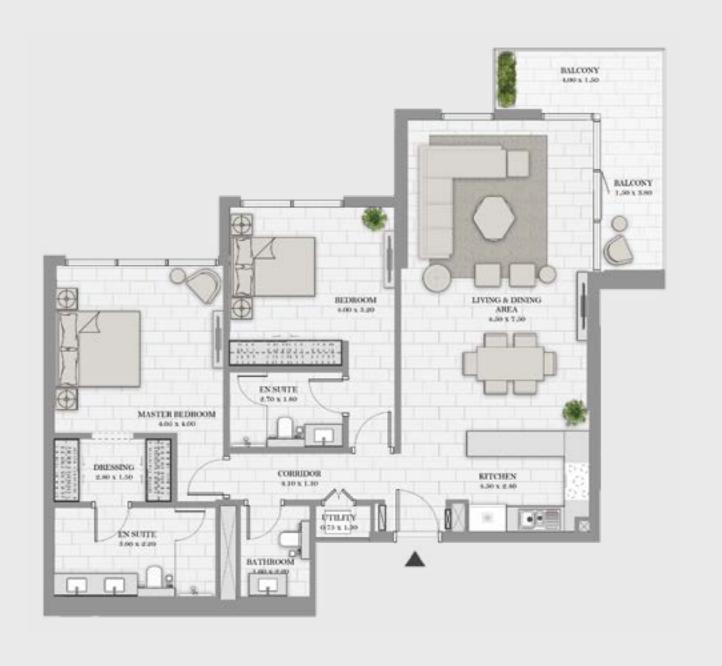

# 2 BEDROOM - TYPE 01 A Unit 01 | Levels 01 to 22, 25 to 34

| Suite Area   | 1264 sqft | 117.43 sqm |
|--------------|-----------|------------|
| Balcony Area | 136 sqft  | 12.64 sqm  |
| Total Area   | 1400 sqft | 130.07 sqm |