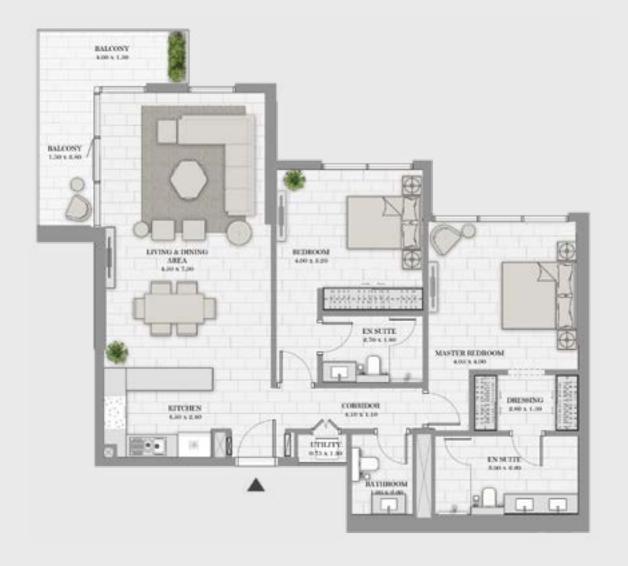

# 2 BEDROOM - TYPE 02 A Unit 09 | Levels 01 to 10

| Suite Area   | 1321 sqft | 122.71 sqm |
|--------------|-----------|------------|
| Balcony Area | 195 sqft  | 18.07 sqm  |
| Total Area   | 1515 sqft | 140.78 sqm |