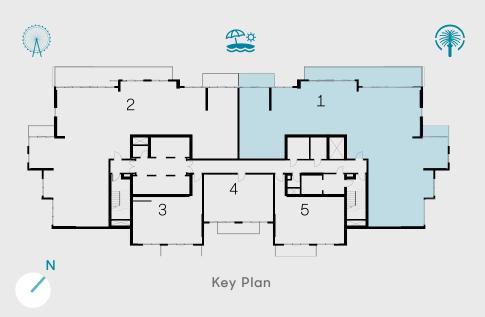

|--------------|-----------|------------|
| Balcony Area | 479 sqft  | 44.48 sqm  |
| Total Area   | 3050 sqft | 283.40 sqm |







#### Unit 06 | Levels 25 to 34

| Suite Area   | 2572 sqft | 238.92 sqm |
|--------------|-----------|------------|
| Balcony Area | 479 sqft  | 44.48 sqm  |
| Total Area   | 3050 sqft | 283.40 sqm |







## PENTHOUSE A

#### Unit 02 | Levels 35 to 36

| Suite Area   | 3809 sqft | 353.88 sqm |
|--------------|-----------|------------|
| Balcony Area | 644 sqft  | 59.80 sqm  |
| Total Area   | 4453 sqft | 413.68 sqm |

**Key Section** 







## PENTHOUSE B

#### Unit 01 | Levels 35 to 36

| Suite Area   | 3809 sqft | 353.88 sqm |
|--------------|-----------|------------|
| Balcony Area | 644 sqft  | 59.80 sqm  |
| Total Area   | 4453 sqft | 413.68 sqm |







/a\/|E

Live by the beach