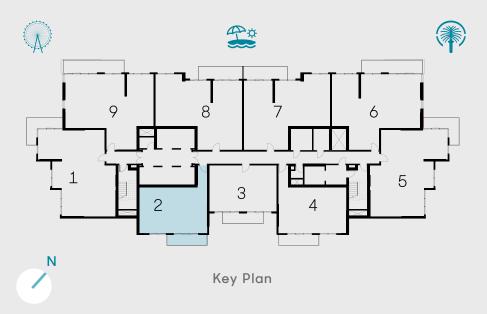

#### 1 BEDROOM - TYPE 02

Unit 03 | Levels 01 to 22, 25 to 34 Unit 04 | Levels 35 & 36

| Suite Area   | 741 sqft | 68.81 sqm |
|--------------|----------|-----------|
| Balcony Area | 109 sqft | 10.13 sqm |
| Total Area   | 850 sqft | 78.94 sqm |