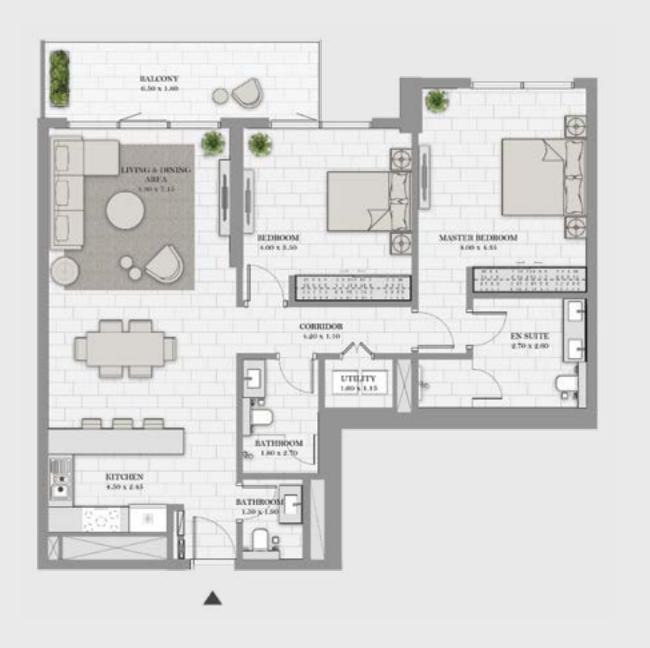

# 2 BEDROOM - TYPE 03 B Unit 07 | Levels 01 to 10

| Suite Area   | 1241 sqft | 115.32 sqm |
|--------------|-----------|------------|
| Balcony Area | 142 sqft  | 13.17 sqm  |
| Total Area   | 1383 sqft | 128.49 sqm |